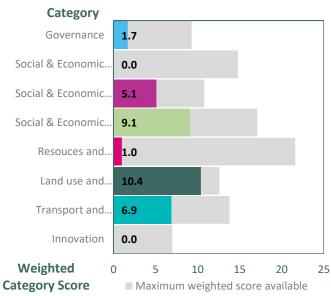

## WSP Polska Sp. z o.o.

has achieved a score of 34.3%

**Pass** 

Certificate Number: BREEAM-0127-9074

Issue: 01

BRE Global Ltd is accredited by UKAS. The assessment process is certified by BRE Global Limited in accordance with the requirements of Scheme Document SD123