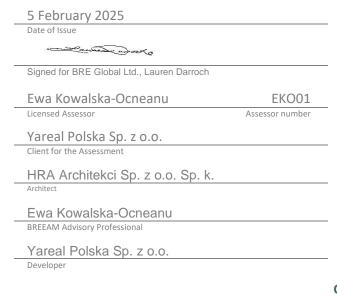

## BREEAM Communities Final Assessment (Steps 2 and 3)

The assessment of:

Soho by Yareal Żupnicza / Mińska Street Warsaw 03-821 Poland

has been carried out according to Technical Manual:

## WSP Polska Sp. z o.o.

has achieved a score of 34.3%

**Pass** 

Certificate Number: BREEAM-0127-9074

Issue: 01

BRE Global Ltd is accredited by UKAS. The assessment process is certified by BRE Global Limited in accordance with the requirements of Scheme Document SD123